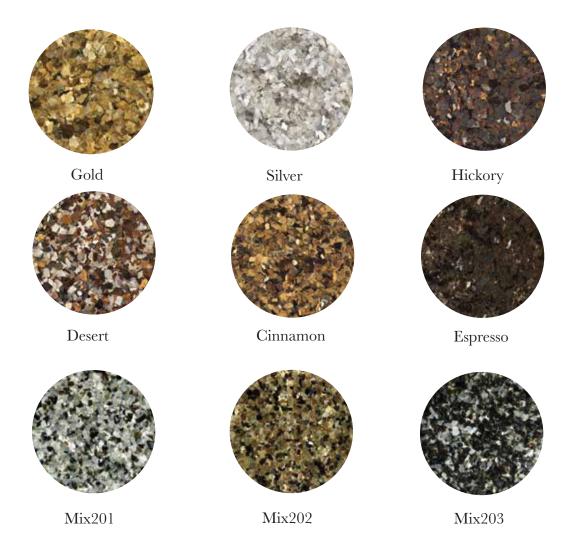

## Mica Flakes

These large mica flakes can be used for flake floor systems as well as for decoration on countertops. These flakes can be purchased by the pound and work well for chemical resistant flooring.

Coverage Full Broadcast - 2lbs - 100 sq/ft Mid Broadcast - 1.5lbs - 100 sq/ft Partial Broadcast - 1lbs - 100 sq/ft