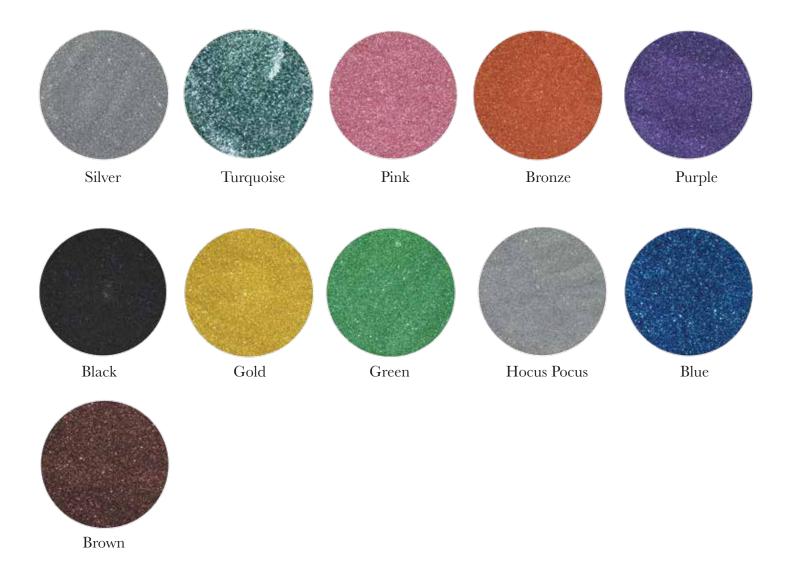

# **Glitters**

Metallic Glitter Powders work similarly to the Metallic Mica Powders. They have larger flakes than the Powders which gives a different look and texture than the fine powder. They can be mixed directly into the epoxy, it is not recommended that they be mixed with alcohol as they might clog the sprayer.