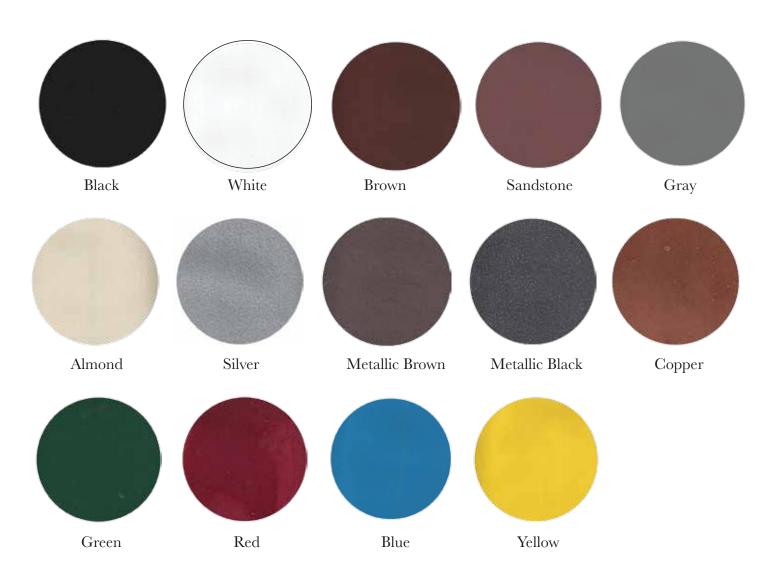

### **Prime Coat Colors**

Prime Coats are to be mixed directly in Diamond Coat Countertop Epoxy. They will be the overall base coat of the countertop. They will also be painted onto the vertical edge of the countertop as a primer before applying any epoxy. When using a torch during the installation of white prime coat countertops, be careful to not overtorch as it can lead to discoloration.

#### Coverage

1 Prime Coat - 2 Gallons Countertop Epoxy