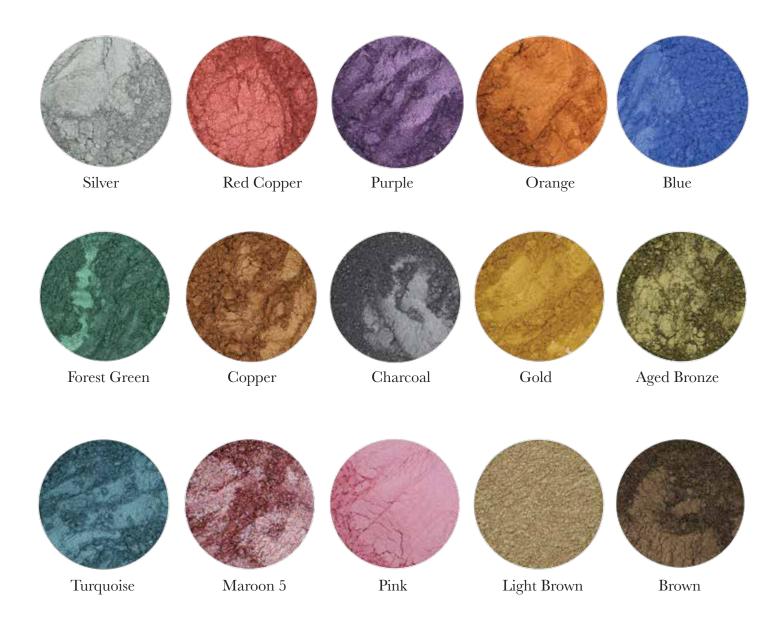

## **Metallic Powders**

These iridescent metallic mica powders are mixed in with epoxy or 91% isopropyl alcohol to add additional accents to floors, walls, or countertops. Diamond Metallic Powder can be purchased in three sizes, a small (60gram), medium (175g) and a large (250g).

### Coverage

24 oz of Metallic Powder to one quart of Diamond Coat Epoxy or 91% isopropyl alcohol

# **Metallic Powders (continued)**

These iridescent metallic mica powders are mixed in with epoxy or 91% isopropyl alcohol to add additional accents to floors, walls, or countertops. Diamond Metallic Powder can be purchased in three sizes, a small (60gram), medium (175g) and a large (250g).

#### Coverage

24 oz of Metallic Powder to one quart of Diamond Coat Epoxy or 91% isopropyl alcohol