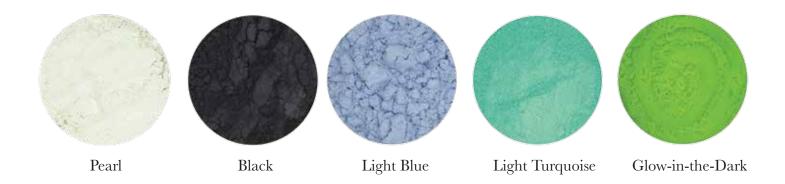

## **Translucents**

Translucent Metallic Powder gives off a pearlescent effect and will be transparent. They will look the best on darker base colors. Each color below shows the translucent powder on the left and the right is the translucent powder sprayed over black epoxy.