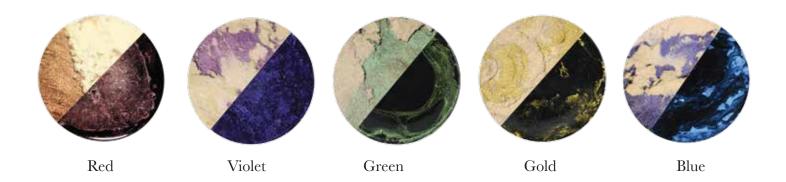

## **Translucents**

Translucent Metallic Powder gives off a pearlescent effect and will be transparent. They will look the best on darker base colors. Each color below shows the translucent powder on the left and the right is the translucent powder sprayed over black epoxy.